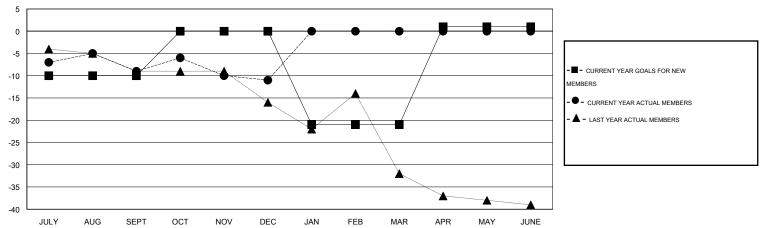

## GOALS AND ACTUAL MEMBERS CUMULATIVE

| DROPPED CLUBS: 0  DROPPED MEMBERS |    | 10 CLUBS OF 29 ADDED 1 OR MORE NEW MEMBERS | GENDER DISTRIBU<br>MALE<br>FEMALE | OTION<br>634 (72.21%)<br>244 (27.79%) |     |
|-----------------------------------|----|--------------------------------------------|-----------------------------------|---------------------------------------|-----|
| DECEASED                          | 7  | CLICK HERE FOR HEALTH                      | FAMILY UNIT MEMBERS               |                                       | 223 |
| CLUB CANCELLED                    | 0  | ASSESSMENT DATA                            |                                   |                                       |     |
| OTHER                             | 25 |                                            | HEAD OF HOUSEHOLD                 |                                       | 108 |
| TOTAL                             | 32 |                                            | NON-HEAD OF HOUSEHOL              | 115                                   |     |